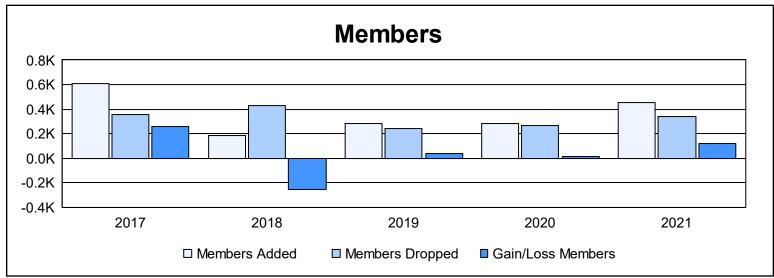

District H 3 As of June 2021 Cumulative

| Year      | New<br>Clubs | Dropped<br>Clubs | Gain/<br>Loss<br>Clubs | New<br>Members | Charter<br>Members | Reinstate<br>Members | Transfer<br>Members | Total<br>Member<br>Added | Total<br>Members<br>Dropped | Gain/<br>Loss<br>Members |
|-----------|--------------|------------------|------------------------|----------------|--------------------|----------------------|---------------------|--------------------------|-----------------------------|--------------------------|
| 2016-2017 | 8            | 3                | 5                      | 425            | 176                | 7                    | 4                   | 612                      | 355                         | 257                      |
| 2017-2018 | 0            | 6                | -6                     | 150            | 7                  | 12                   | 13                  | 182                      | 433                         | -251                     |
| 2018-2019 | 5            | 1                | 4                      | 113            | 138                | 13                   | 15                  | 279                      | 240                         | 39                       |
| 2019-2020 | 4            | 4                | 0                      | 152            | 92                 | 25                   | 14                  | 283                      | 269                         | 14                       |
| 2020-2021 | 9            | 3                | 6                      | 182            | 240                | 28                   | 6                   | 456                      | 340                         | 116                      |
| Average   | 5            | 3                | 2                      | 204            | 131                | 17                   | 10                  | 362                      | 327                         | 35                       |