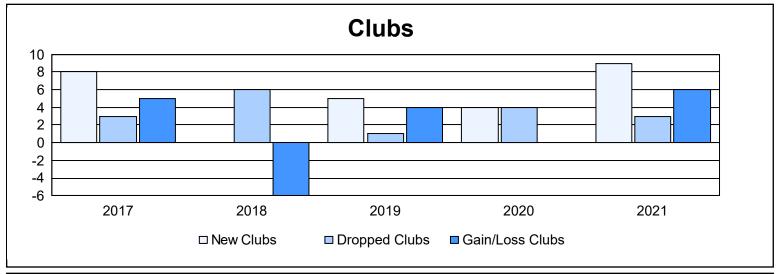

District H 3 As of June 2021 Cumulative

| Year      | New<br>Clubs | Dropped<br>Clubs | Gain/<br>Loss<br>Clubs | New<br>Members | Charter<br>Members | Reinstate<br>Members | Transfer<br>Members | Total<br>Member<br>Added | Total<br>Members<br>Dropped | Gain/<br>Loss<br>Members |
|-----------|--------------|------------------|------------------------|----------------|--------------------|----------------------|---------------------|--------------------------|-----------------------------|--------------------------|
| 2016-2017 | 8            | 3                | 5                      | 425            | 176                | 7                    | 4                   | 612                      | 355                         | 257                      |
| 2017-2018 | 0            | 6                | -6                     | 150            | 7                  | 12                   | 13                  | 182                      | 433                         | -251                     |
| 2018-2019 | 5            | 1                | 4                      | 113            | 138                | 13                   | 15                  | 279                      | 240                         | 39                       |
| 2019-2020 | 4            | 4                | 0                      | 152            | 92                 | 25                   | 14                  | 283                      | 269                         | 14                       |
| 2020-2021 | 9            | 3                | 6                      | 182            | 240                | 28                   | 6                   | 456                      | 340                         | 116                      |
| Average   | 5            | 3                | 2                      | 204            | 131                | 17                   | 10                  | 362                      | 327                         | 35                       |